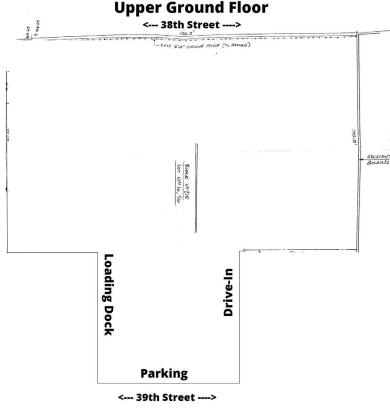

### **FEATURES**

19,000 SF UPPER GROUND FLOOR WAREHOUSE

### 18' CEILING

- 6,000 SF OFFICES
  - (2,000 SF UNITS W/ CITY SKYLINE VIEWS)
- SEVEN DRIVE-IN DOORS
- ONE EXTERIOR LOADING DOCK (OFF-STREET)
- FULLY SPRINKLERED & GAS HEAT
- LOBBY W/ PASSENGER ELEVATOR
- PARKING ON-SITE / WALK TO THE SUBWAY