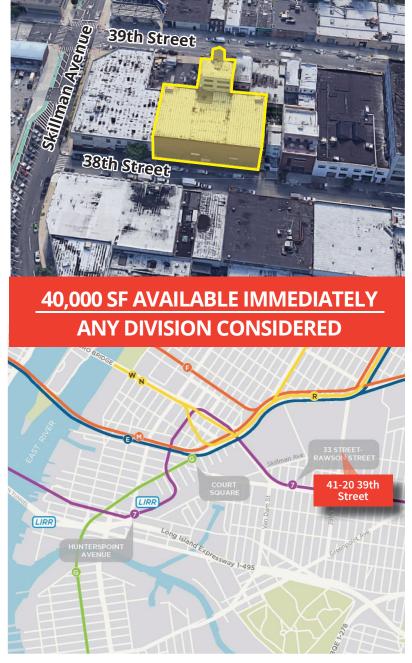

### **NEARBY**

- QUEENSBORO BRIDGE
- QUEENS MIDTOWN EXPRESSWAY
- BROOKLYN-QUEENS EXPRESSWAY
- QUEENS BOULEVARD

# TRANSPORTATION

**7** 40TH STREET - LOWERY STREET

EFMR 36TH STREET

🗐 Q32 - QUEENS BLVD.

Any information set-forth herein has been obtained from sources deemed reliable, however, we have not verified it, and make no representation or warranty of any kind, including without limitation; condition: either latent or patent, size or manner of construction of the property, compliance with local law, and environmental conditions. All information submitted herein is subject to errors and omissions, and the right of our principal(s), to withdraw, modify, or condition the listing with-out prior notice. Broker cooperation encouraged.