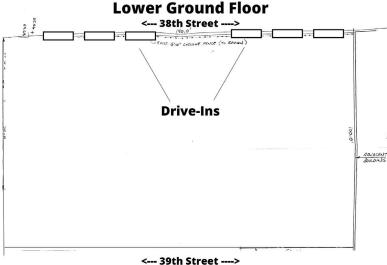

### 22' CEILING

15.000 SF LOWER GROUND FLOOR WAREHOUSE

### 18' CEILING

- 6,000 SF OFFICES
  - (2,000 SF UNITS W/ CITY SKYLINE VIEWS)
- SEVEN DRIVE-IN DOORS
- ONE EXTERIOR LOADING DOCK (OFF-STREET)
- FULLY SPRINKLERED & GAS HEAT
- LOBBY W/ PASSENGER ELEVATOR
- PARKING ON-SITE / WALK TO THE SUBWAY