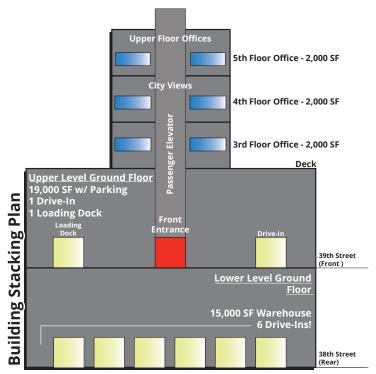

### **FEATURES**

19,000 SF UPPER GROUND FLOOR WAREHOUSE

### 22' CEILING

15.000 SF LOWER GROUND FLOOR WAREHOUSE

### 18' CEILING

- 6,000 SF OFFICES
  - (2,000 SF UNITS W/ CITY SKYLINE VIEWS)
- SEVEN DRIVE-IN DOORS
- ONE EXTERIOR LOADING DOCK (OFF-STREET)
- FULLY SPRINKLERED & GAS HEAT
- LOBBY W/ PASSENGER ELEVATOR
- PARKING ON-SITE / WALK TO THE SUBWAY